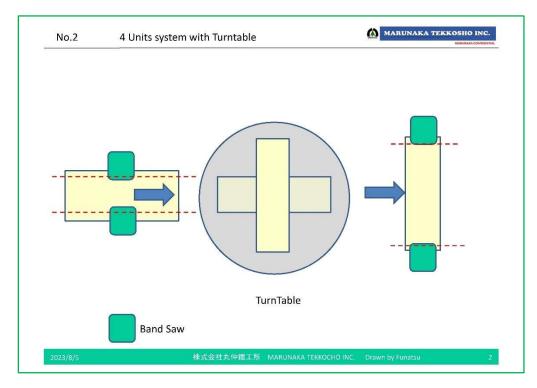

Twin Bandsaw Line (outfeed view)

No. 1 – Concept consisting of two (2) Twin Bandsaw sets incl. Auto-Angular-Transfer Section

No. 2 – Concept consisting of two (2) Twin Bandsaw sets incl. Auto-Turn-Table Section