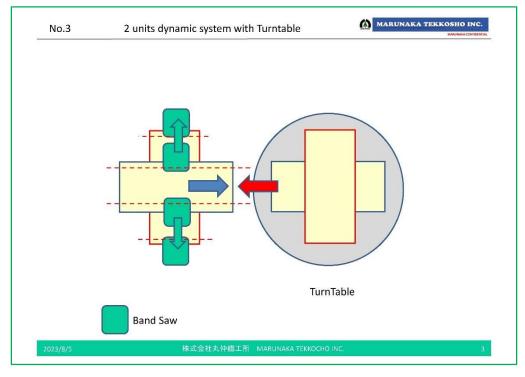

# STORCH INDUSTRIE-ANLAGEN GmbH https://storch-ind.com/

No. 3 – Concept consisting of one (1) Twin Bandsaw set incl. combined Auto-Turn-Table and Return Section

No. 3 – Concept consisting of one (1) Twin Bandsaw set incl. trough-feed (one way) Table System