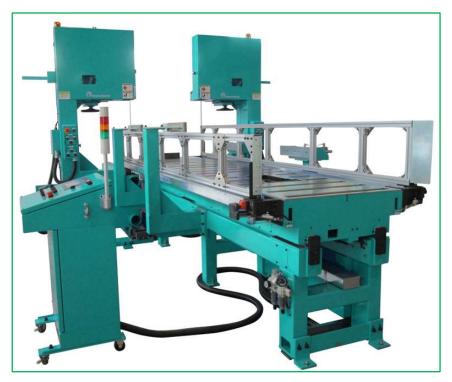

https://marunaka-jp.com/

Special tailor-made Bandsaw Concepts

for precise sizing/dimensioning (edging)

**PIR/PUR Rigid Insulation Foam Blocks** 

Polyisocyanurate / Isocyanate Molecular Structure

Twin Bandsaw Line (infeed view)