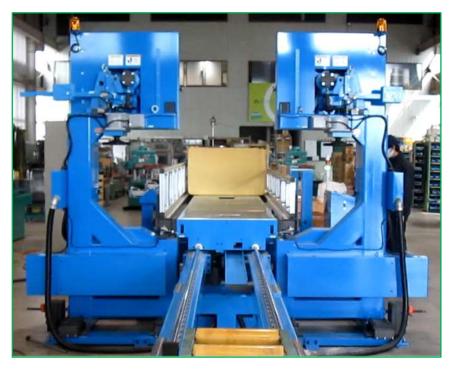

Twin Bandsaw Line (outfeed view)

No. 1 – Concept consisting of two (2) Twin Bandsaw sets incl. Auto-Angular-Transfer Section

No. 2 – Concept consisting of two (2) Twin Bandsaw sets incl. Auto-Turn-Table Section