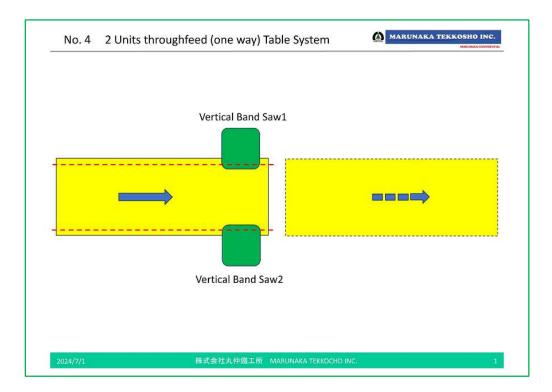

# STORCH INDUSTRIE-ANLAGEN GmbH https://storch-ind.com/

No. 3 – Concept consisting of one (1) Twin Bandsaw set incl. combined Auto-Turn-Table and Return Section

No. 3 – Concept consisting of one (1) Twin Bandsaw set incl. trough-feed (one way) Table System