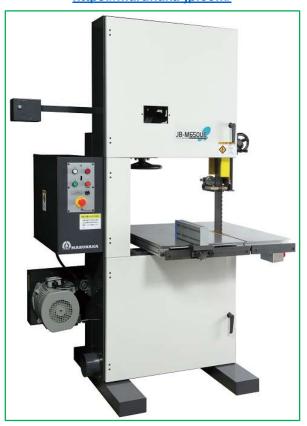

## MARUNAKA Special Bandsaw Type JB-M650UE

| Main technical features of the bandsaw (only) |                      |
|-----------------------------------------------|----------------------|
| Subject                                       | Dimensions / Figures |
| Wheel dia.                                    | 650 mm               |
| Bandsaw blade width                           | 19 or 25 mm          |
| Bandsaw blade length (max.)                   | 5,150 mm             |
| Main drive motor                              | 3.7 kW               |
| Bandsaw blade tension                         | 0.2 kW               |
| Cutting height (variable)                     | ~ 600 – 1,000 mm     |
| Weight net                                    | ~ 800 kg             |
|                                               |                      |
| Mechanization / Automation of the line (set)  | tailor-made          |
| E.&O.E. / Subject to alteration!              |                      |