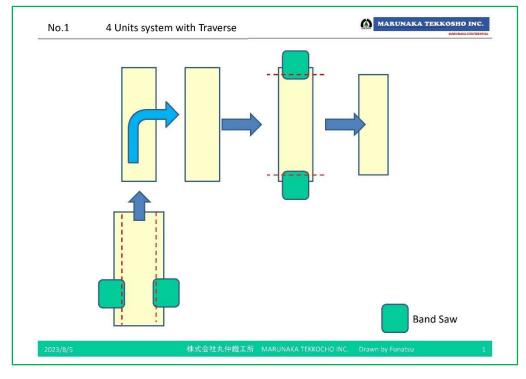

Twin Bandsaw Line (outfeed view)

No. 1 – Concept consisting of two (2) Twin Bandsaw sets incl. Auto-Angular-Transfer Section

No. 2 – Concept consisting of two (2) Twin Bandsaw sets incl. Auto-Turn-Table Section